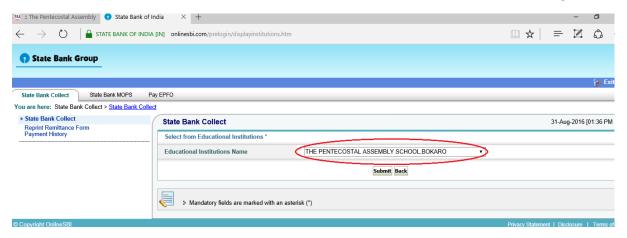

Name of Educational Institution – THE PENTECOSTAL ASSEMBLY SCHOOL, BOKARO on 2<sup>nd</sup> Page.

Payment Category - School Fees and enter the 7 Digit Registration Number of the student.

This will open the details of student including the Fees that is to be paid under various heads. <u>Kindly check all</u> <u>details and make payment only if all details including fees is correct.</u>