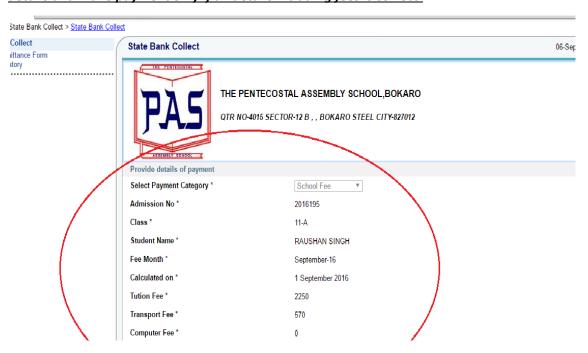

Parents can visit the site <a href="www.pasbokaro.com">www.pasbokaro.com</a> and click on online fee link to get to this page. Click State Bank Collect.

Or directly visit <a href="https://www.onlinesbi.com/prelogin/icollecthome.htm">https://www.onlinesbi.com/prelogin/icollecthome.htm</a> to make the payment.After confirming - Please choose State as Jharkhand and Type as Educational Institution on 1<sup>st</sup> Page.

Name of Educational Institution – THE PENTECOSTAL ASSEMBLY SCHOOL, BOKARO on 2<sup>nd</sup> Page.

Payment Category - School Fees and enter the 7 Digit Registration Number of the student.

This will open the details of student including the Fees that is to be paid under various heads. <u>Kindly check all</u> <u>details and make payment only if all details including fees is correct.</u>