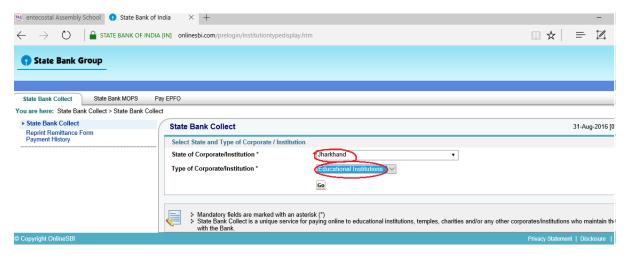

Parents can visit the site <a href="www.pasbokaro.com">www.pasbokaro.com</a> and click on online fee link to get to this page. Click State Bank Collect.

Or directly visit <a href="https://www.onlinesbi.com/prelogin/icollecthome.htm">https://www.onlinesbi.com/prelogin/icollecthome.htm</a> to make the payment.After confirming - Please choose State as Jharkhand and Type as Educational Institution on 1<sup>st</sup> Page.