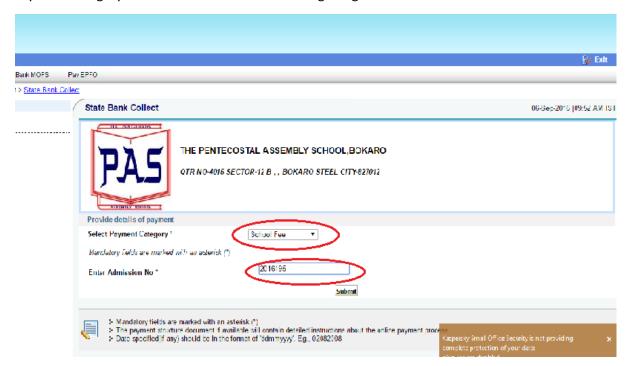

Name of Educational Institution – THE PENTECOSTAL ASSEMBLY SCHOOL, BOKARO on 2<sup>nd</sup> Page.

Payment Category - School Fees and enter the 7 Digit Registration Number of the student.

This will open the details of student including the Fees that is to be paid under various heads. <u>Kindly check all</u> <u>details and make payment only if all details including fees is correct.</u>